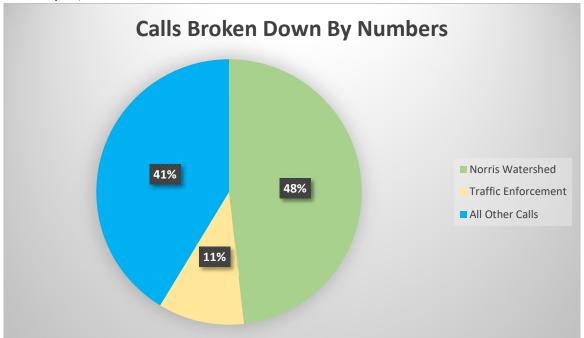

|        | ##       |                       | ##         |                                  | ##          | % Used          |                      | tive:                |
| 0.00 | 62,509.51           | 0.00         | 0.00           |              | 0.00               | 312.45     | 0.00             | 0.00       | 0.00                 | 2.00       | 0.00                | 0.00        | 0.00                 | 0.00      | 0.00               | 0.00       | 0.00                          | 0.00       | 0.00   | 0.00     | 0.00                  | 0.00       | 0.00                             | 5,400.00    | Encumbrance     | ACtual/              | 83.33%               |

To: Adam Ledford, City Manager

From: Mike Poole, Chief Subject: April Monthly Report

Date: May 2<sup>nd</sup>, 2023



The Above is the total number of calls broken down into three categories. "Norris Watershed", includes all calls for service and patrols conducted inside the watershed. Traffic Enforcement is the total amount of all documented sessions and stops within the city. The "All Other Calls" category includes all other calls for service, both officer-initiated calls and incoming calls from residents are grouped into this category.

Below are some of the calls taken by police this month:

| Traffic Enforcement                  | 21  | Disabled Vehicle                        | 4 |
|--------------------------------------|-----|-----------------------------------------|---|
| Traffic Stops                        | 11  | Suicidal Person – Emotionally Disturbed | 3 |
| Watershed Patrols