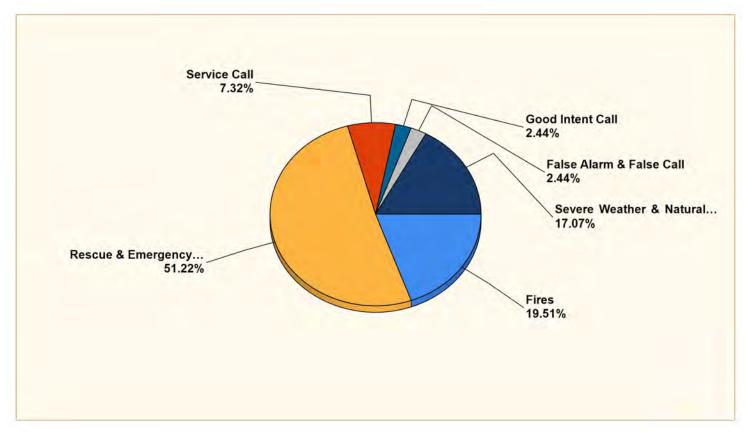

al aid from area jurisdictions to help fight wildland fires. The fire department is trying to raise \$6,000 to outfit the firefighters to keep them safe when they enter these dangerous conditions. The fundraiser has not picked up much steam.

Also, it's that time when the firefighters are pre-planning and organizing the events for the Norris Day celebration. As with most everything, costs continue to rise from perishable items to the amazing firework show presented by the firefighters. We hope the support will continue in these areas of concern.

Rick Roach Norris Fire Chief

# **Norris Fire Department**

Norris, TN

This report was generated on 5/3/2023 11:15:35 AM



### Breakdown by Major Incident Types for Date Range

Zone(s): All Zones | Start Date: 04/01/2023 | End Date: 04/30/2023



| MAJOR INCIDENT TYPE                | # INCIDENTS | % of TOTAL |
|------------------------------------|-------------|------------|
| Fires                              | 8           | 19.51%     |
| Rescue & Emergency Medical Service | 21          | 51.22%     |
| Service Call                       | 3           | 7.32%      |
| Good Intent Call                   | 1           | 2.44%      |
| False Alarm & False Call           | 1           | 2.44%      |
| Severe Weather & Natural Disaster  | 7           | 17.07%     |
| TOTAL                              | 41          | 100%       |

| Detailed Breakdown by Incid                            | ent Type    |            |
|--------------------------------------------------------|-------------|------------|
| INCIDENT TYPE